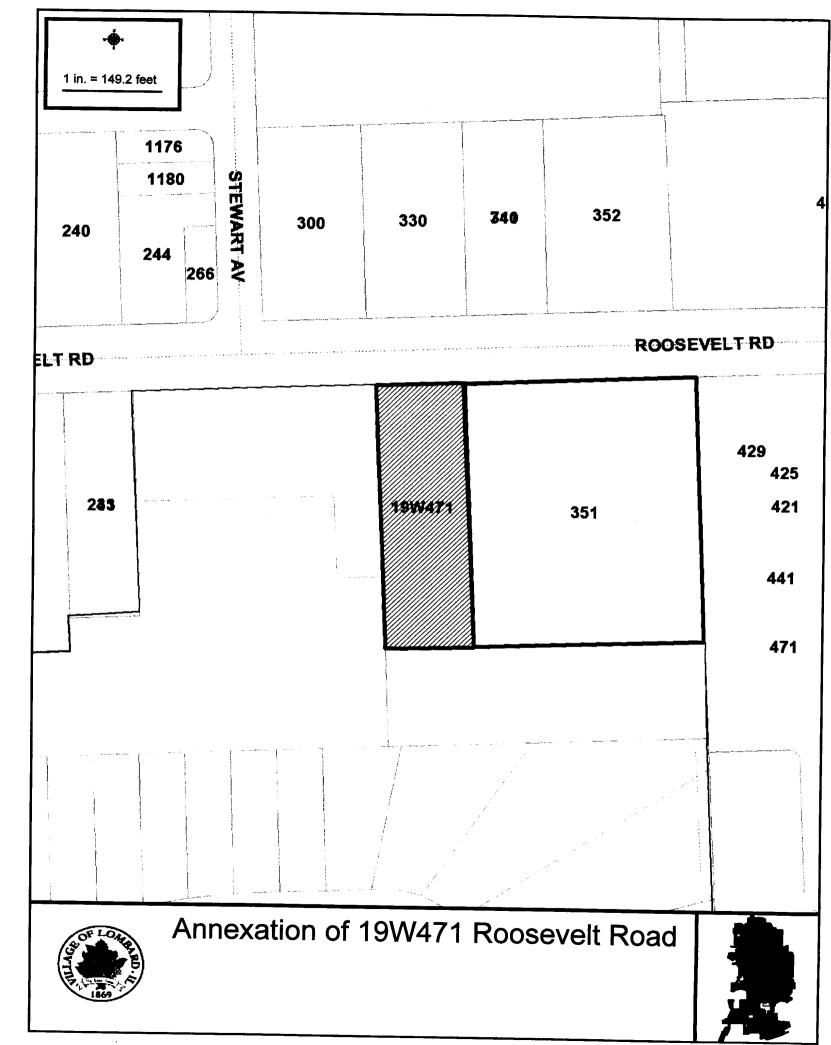

Deanna Wilkins

Trustees:

Paul Hinds Barbara Finn Anthony Cuzzone M. Moon Khan

Highway Commissioner Richard L. Schroeder 19W 475 Roosevelt Road Lombard, IL 60148

Re:

PC 07-03: 19W471 Roosevelt Road and 351 E. Roosevelt Road, Lombard

Centrum Lombard LLC requests annexation of 19W471 Roosevelt Road and approval of an Annexation Agreement for 19W471 Roosevelt Road and 351 E. Roosevelt Road.

You and each of you are hereby notified that the Viliage of Lombard, County of DuPage, will consider approval of annexation and an Annexation Agreement for the referenced properties pursuant to the provisions of Chapter 65 ILCS 5/7-1-1 et. seq. of the Illinois State Statutes at the following time and place:

Lombard, IL 60148

A legal description and a location map of the property are attached. If there are any questions or comments regarding this annexation, please contact the Village of Lombard, Department of Community Development.