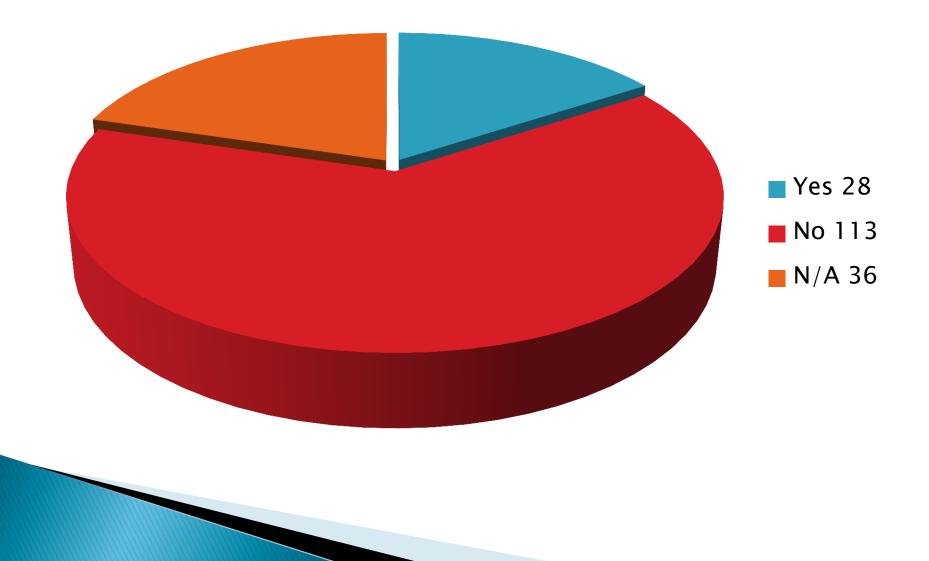

#### Lombard Town Centre Resident Survey Results

#### Initial Results for Strategic Plan Survey

- 253 Respondents
- 2 week time frame
- All surveys were completed online
- Sent via
  - Facebook
  - email

## Do you live or work in the historic downtown?





#### How often do you visit downtown?



# In Comparison to other communities for shopping and



### 98.3% have attended some event in the downtown

**Most Popular Events** 



## Have you brought out of town guests to any of the events



### Have your guests stayed in area hotels



# Is the historic "look" of the downtown important to you?



Would you donate to help fund historic preservation projects in Downtown?



#### What we have learned so far

- Can't solve everything
- But we can work on
  - Communication
  - Incentives for businesses to move here and stay

### What is next in the plan

- 🕨 Resident feedback 🚺
- Mission and Vision Statements
- Business Survey is out awaiting results.
- Downtown Lombard Map
- 🕨 Tool Bag 上
- 🕨 Financial Plan 🗌