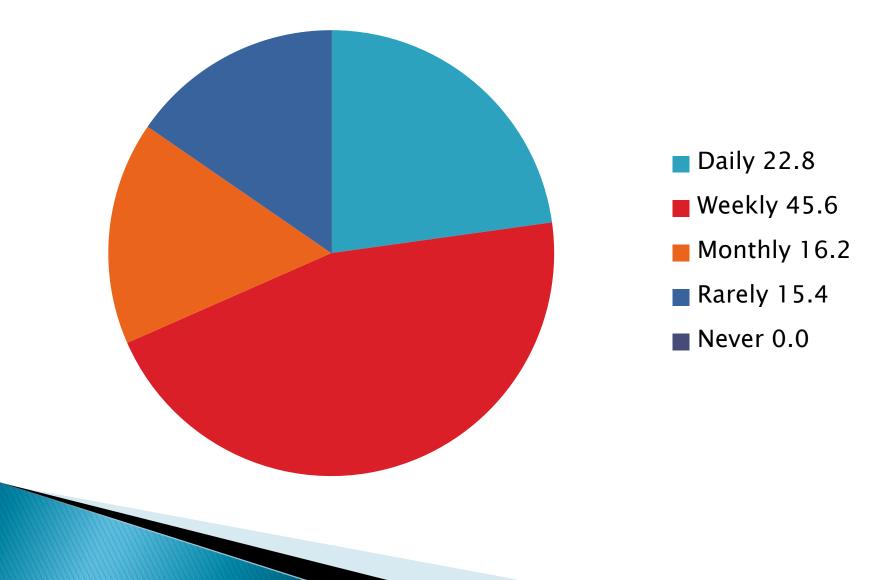

#### Lombard Town Centre Resident Survey Results

#### Initial Results for Strategic Plan Survey

- 253 Respondents
- 2 week time frame
- All surveys were completed online
- Sent via
  - Facebook
  - email

## Do you live or work in the historic downtown?





#### How often do you visit downtown?



# In Comparison to other communities for shopping and



### 98.3% have attended some event in the downtown

**Most Popular Events** 



## Have you brought out of town guests to any of the events



### Have your guests stayed in area hotels



# Is the historic "look" of the downtown important to you?



Would you donate to help fund historic preservation projects in Downtown?



#### What we have learned so far

- Can't solve everything
- But we can work on
  - Communication
  - Incentives for businesses to move here and stay

### What is next in the plan

- 🕨 Resident feedback 🚺
- Mission and Vision Statements
- Business Survey is out awaiting results.
- Downtown Lombard Map
- 🕨 Tool Bag 上
- 🕨 Financial Plan 🗌