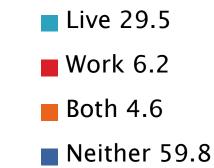

#### Lombard Town Centre Resident Survey Results

#### Initial Results for Strategic Plan Survey

- 253 Respondents
- 2 week time frame
- All surveys were completed online
- Sent via
  - Facebook
  - email

## Do you live or work in the historic downtown?





#### How often do you visit downtown?



# In Comparison to other communities for shopping and



### 98.3% have attended some event in the downtown

**Most Popular Events** 



## Have you brought out of town guests to any of the events



### Have your guests stayed in area hotels



# Is the historic "look" of the downtown important to you?



Would you donate to help fund historic preservation projects in Downtown?



#### What we have learned so far

- Can't solve everything
- But we can work on
  - Communication
  - Incentives for businesses to move here and stay

### What is next in the plan

- 🕨 Resident feedback 🚺
- Mission and Vision Statements
- Business Survey is out awaiting results.
- Downtown Lombard Map
- 🕨 Tool Bag 上
- 🕨 Financial Plan 🗌