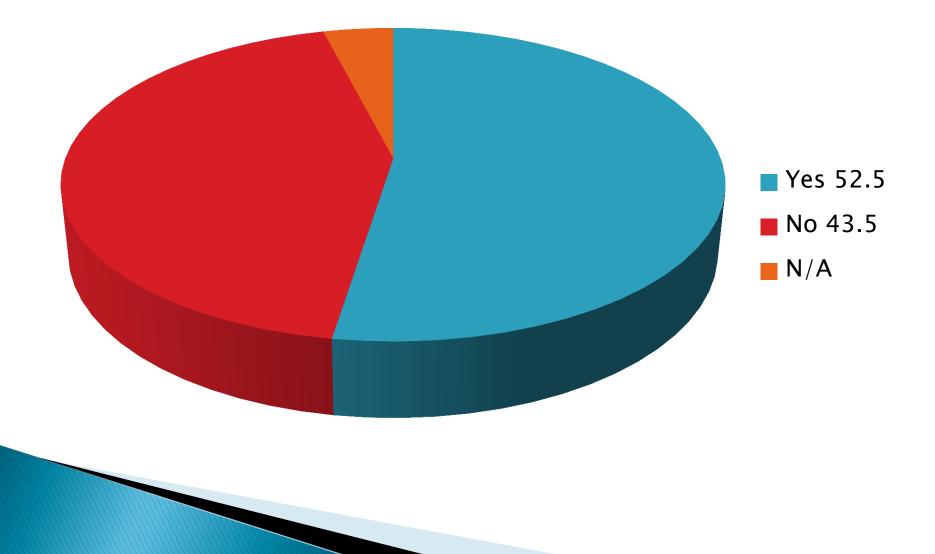

#### Lombard Town Centre Resident Survey Results

#### Initial Results for Strategic Plan Survey

- 253 Respondents
- 2 week time frame
- All surveys were completed online
- Sent via
  - Facebook
  - email

## Do you live or work in the historic downtown?





#### How often do you visit downtown?



# In Comparison to other communities for shopping and



### 98.3% have attended some event in the downtown

**Most Popular Events** 



## Have you brought out of town guests to any of the events



### Have your guests stayed in area hotels



# Is the historic "look" of the downtown important to you?



Would you donate to help fund historic preservation projects in Downtown?



#### What we have learned so far

- Can't solve everything
- But we can work on
  - Communication
  - Incentives for businesses to move here and stay

### What is next in the plan

- 🕨 Resident feedback 🚺
- Mission and Vision Statements
- Business Survey is out awaiting results.
- Downtown Lombard Map
- 🕨 Tool Bag 上
- 🕨 Financial Plan 🗌