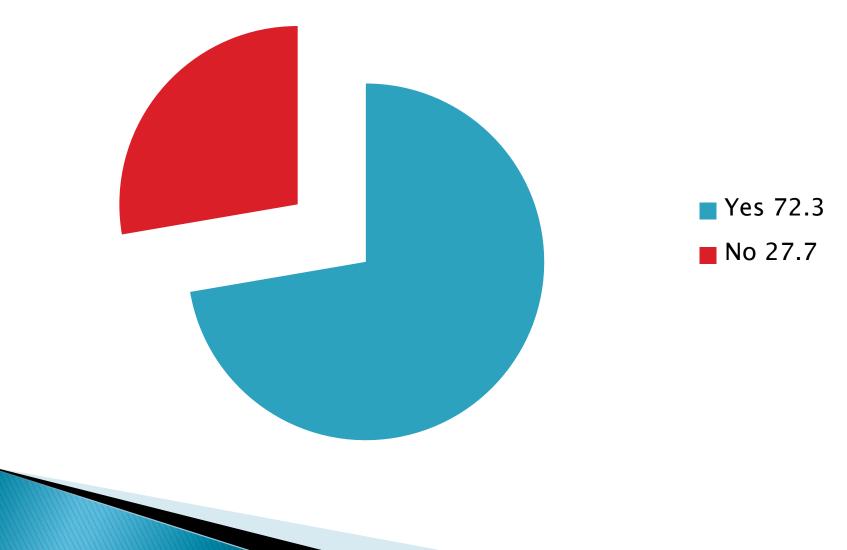

# Is the historic "look" of the downtown important to you?

Would you donate to help fund historic preservation projects in Downtown?