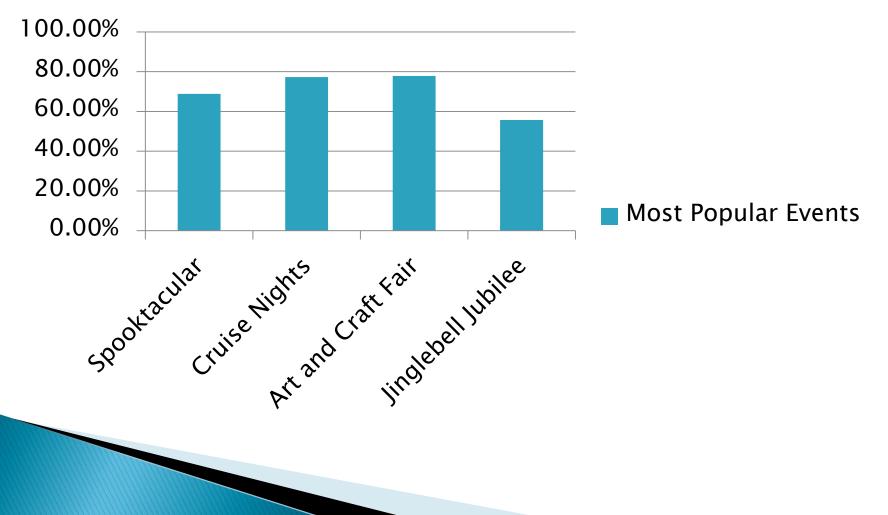

#### Lombard Town Centre Resident Survey Results

#### Initial Results for Strategic Plan Survey

- 253 Respondents
- 2 week time frame
- All surveys were completed online
- Sent via
  - Facebook
  - email

## Do you live or work in the historic downtown?





#### How often do you visit downtown?



# In Comparison to other communities for shopping and



### 98.3% have attended some event in the downtown

**Most Popular Events** 



## Have you brought out of town guests to any of the events



### Have your guests stayed in area hotels



# Is the historic "look" of the downtown important to you?



Would you donate to help fund historic preservation projects in Downtown?



#### What we have learned so far

- Can't solve everything
- But we can work on
  - Communication
  - Incentives for businesses to move here and stay

### What is next in the plan

- 🕨 Resident feedback 🚺
- Mission and Vision Statements
- Business Survey is out awaiting results.
- Downtown Lombard Map
- 🕨 Tool Bag 上
- 🕨 Financial Plan 🗌