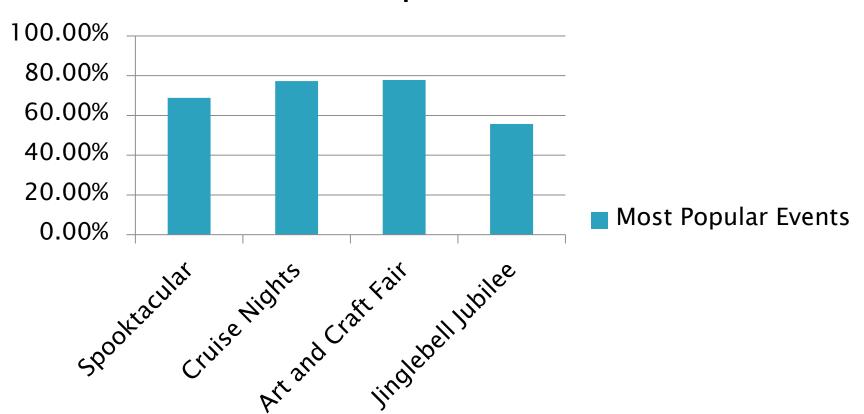

### Lombard Town Centre

Resident Survey Results

#### Initial Results for Strategic Plan Survey

- 253 Respondents
- 2 week time frame
- All surveys were completed online
- Sent via
  - Facebook
  - email

# Do you live or work in the historic downtown?



#### How often do you visit downtown?



# In Comparison to other communities for shopping and dining...



## 98.3% have attended some event in the downtown

#### **Most Popular Events**



# Have you brought out of town guests to any of the events



## Have your guests stayed in area hotels



# Is the historic "look" of the downtown important to you?



# Would you donate to help fund historic preservation projects in Downtown?



#### What we have learned so far

- Can't solve everything
- But we can work on
  - Communication
  - Incentives for businesses to move here and stay

#### What is next in the plan

- Resident feedback
- Mission and Vision Statements
- Business Survey is out awaiting results.
- Downtown Lombard Map \_\_\_\_
- ▶ Tool Bag ∟
- Financial Plan