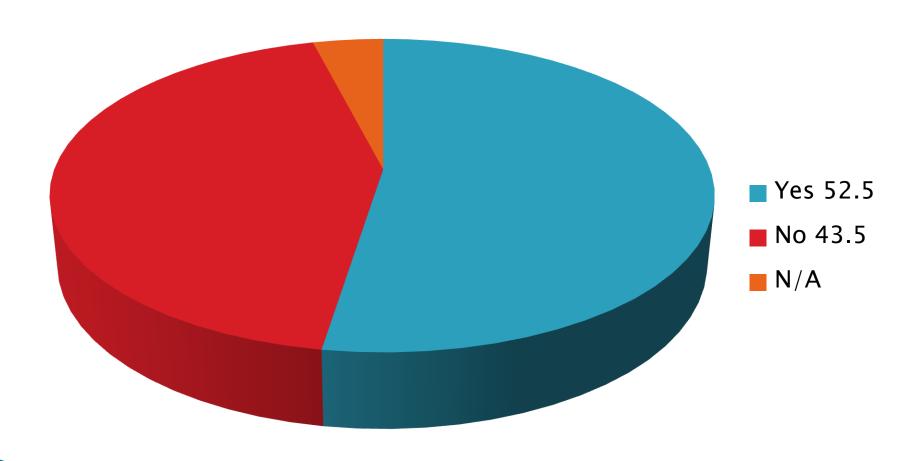

### Lombard Town Centre

Resident Survey Results

#### Initial Results for Strategic Plan Survey

- 253 Respondents
- 2 week time frame
- All surveys were completed online
- Sent via
  - Facebook
  - email

# Do you live or work in the historic downtown?



#### How often do you visit downtown?



# In Comparison to other communities for shopping and dining...



## 98.3% have attended some event in the downtown

#### **Most Popular Events**



# Have you brought out of town guests to any of the events



## Have your guests stayed in area hotels



# Is the historic "look" of the downtown important to you?



# Would you donate to help fund historic preservation projects in Downtown?



#### What we have learned so far

- Can't solve everything
- But we can work on
  - Communication
  - Incentives for businesses to move here and stay

#### What is next in the plan

- Resident feedback
- Mission and Vision Statements
- Business Survey is out awaiting results.
- Downtown Lombard Map \_\_\_\_
- ▶ Tool Bag ∟
- Financial Plan