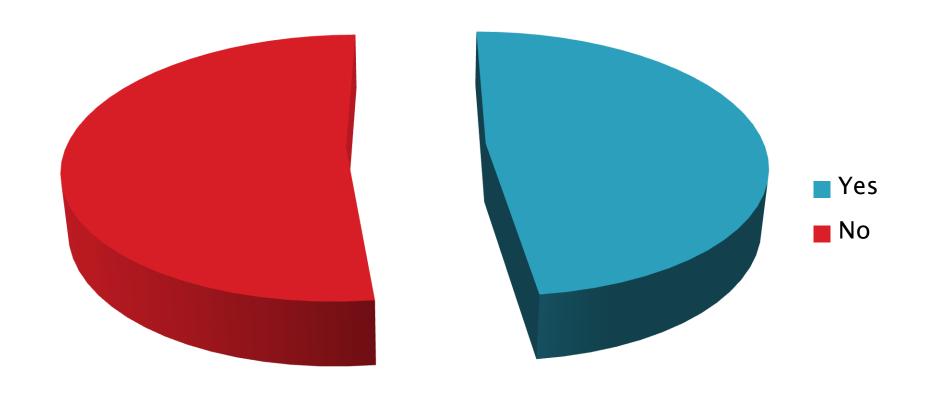

### Lombard Town Centre

Resident Survey Results

#### Initial Results for Strategic Plan Survey

- 253 Respondents
- 2 week time frame
- All surveys were completed online
- Sent via
  - Facebook
  - email

# Do you live or work in the historic downtown?



#### How often do you visit downtown?



# In Comparison to other communities for shopping and dining...



## 98.3% have attended some event in the downtown

#### **Most Popular Events**



# Have you brought out of town guests to any of the events



## Have your guests stayed in area hotels



# Is the historic "look" of the downtown important to you?



# Would you donate to help fund historic preservation projects in Downtown?



#### What we have learned so far

- Can't solve everything
- But we can work on
  - Communication
  - Incentives for businesses to move here and stay

#### What is next in the plan

- Resident feedback
- Mission and Vision Statements
- Business Survey is out awaiting results.
- Downtown Lombard Map \_\_\_\_
- ▶ Tool Bag ∟
- Financial Plan