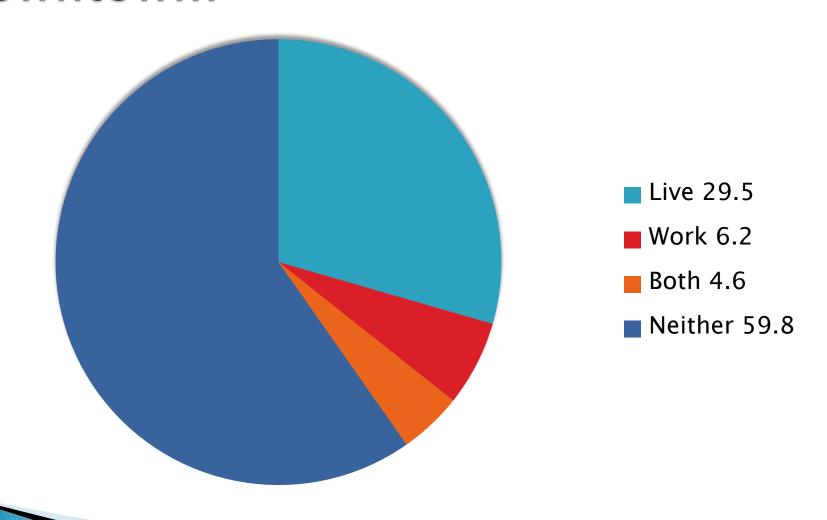

### Lombard Town Centre

Resident Survey Results

#### Initial Results for Strategic Plan Survey

- 253 Respondents
- 2 week time frame
- All surveys were completed online
- Sent via
  - Facebook
  - email

# Do you live or work in the historic downtown?



#### How often do you visit downtown?



# In Comparison to other communities for shopping and dining...



## 98.3% have attended some event in the downtown

#### **Most Popular Events**



# Have you brought out of town guests to any of the events



## Have your guests stayed in area hotels



# Is the historic "look" of the downtown important to you?



# Would you donate to help fund historic preservation projects in Downtown?



#### What we have learned so far

- Can't solve everything
- But we can work on
  - Communication
  - Incentives for businesses to move here and stay

#### What is next in the plan

- Resident feedback
- Mission and Vision Statements
- Business Survey is out awaiting results.
- Downtown Lombard Map \_\_\_\_
- ▶ Tool Bag ∟
- Financial Plan