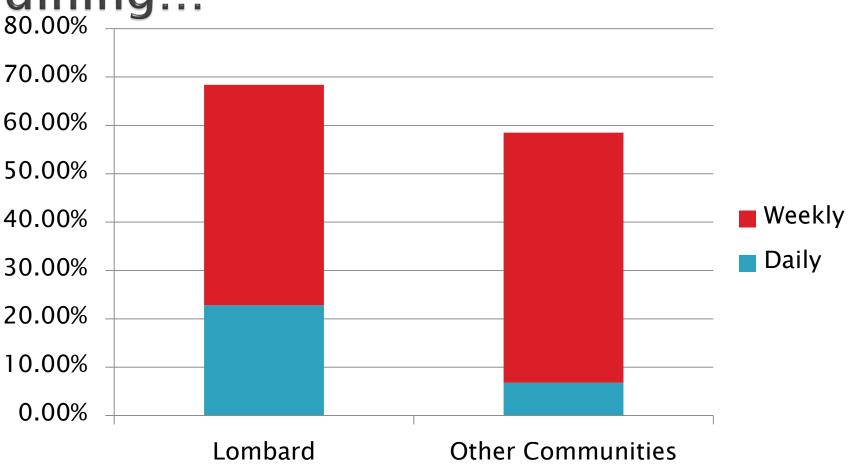

### Lombard Town Centre

Resident Survey Results

#### Initial Results for Strategic Plan Survey

- 253 Respondents
- 2 week time frame
- All surveys were completed online
- Sent via
  - Facebook
  - email

# Do you live or work in the historic downtown?



#### How often do you visit downtown?



# In Comparison to other communities for shopping and dining...



## 98.3% have attended some event in the downtown

#### **Most Popular Events**



# Have you brought out of town guests to any of the events



## Have your guests stayed in area hotels



# Is the historic "look" of the downtown important to you?



# Would you donate to help fund historic preservation projects in Downtown?



#### What we have learned so far

- Can't solve everything
- But we can work on
  - Communication
  - Incentives for businesses to move here and stay

#### What is next in the plan

- Resident feedback
- Mission and Vision Statements
- Business Survey is out awaiting results.
- Downtown Lombard Map \_\_\_\_
- ▶ Tool Bag ∟
- Financial Plan