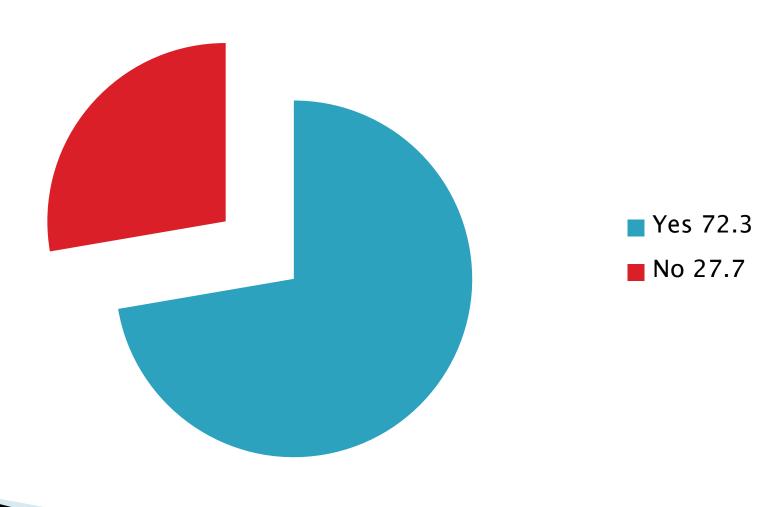

### Lombard Town Centre

Resident Survey Results

#### Initial Results for Strategic Plan Survey

- 253 Respondents
- 2 week time frame
- All surveys were completed online
- Sent via
  - Facebook
  - email

# Do you live or work in the historic downtown?



#### How often do you visit downtown?



# In Comparison to other communities for shopping and dining...



## 98.3% have attended some event in the downtown

#### **Most Popular Events**



# Have you brought out of town guests to any of the events



## Have your guests stayed in area hotels



# Is the historic "look" of the downtown important to you?



# Would you donate to help fund historic preservation projects in Downtown?



#### What we have learned so far

- Can't solve everything
- But we can work on
  - Communication
  - Incentives for businesses to move here and stay

#### What is next in the plan

- Resident feedback
- Mission and Vision Statements
- Business Survey is out awaiting results.
- Downtown Lombard Map \_\_\_\_
- ▶ Tool Bag ∟
- Financial Plan