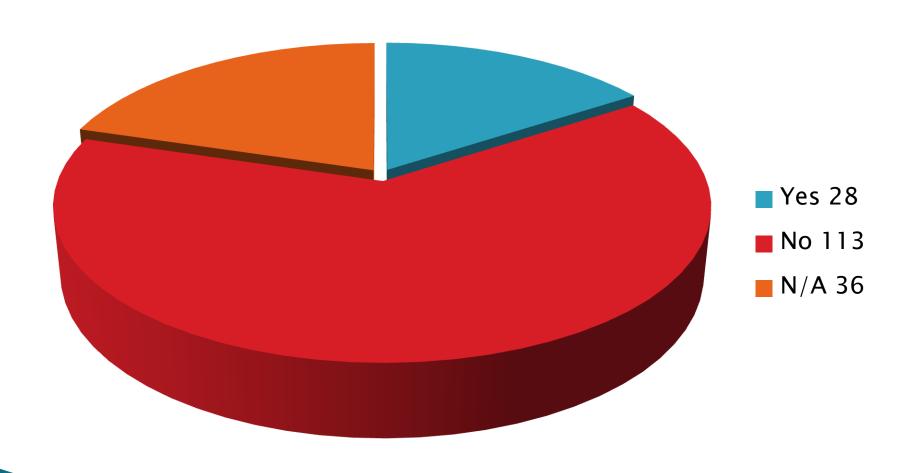

### Lombard Town Centre

Resident Survey Results

#### Initial Results for Strategic Plan Survey

- 253 Respondents
- 2 week time frame
- All surveys were completed online
- Sent via
  - Facebook
  - email

# Do you live or work in the historic downtown?



#### How often do you visit downtown?



# In Comparison to other communities for shopping and dining...



## 98.3% have attended some event in the downtown

#### **Most Popular Events**



# Have you brought out of town guests to any of the events



## Have your guests stayed in area hotels



# Is the historic "look" of the downtown important to you?



# Would you donate to help fund historic preservation projects in Downtown?



#### What we have learned so far

- Can't solve everything
- But we can work on
  - Communication
  - Incentives for businesses to move here and stay

#### What is next in the plan

- Resident feedback
- Mission and Vision Statements
- Business Survey is out awaiting results.
- Downtown Lombard Map \_\_\_\_
- ▶ Tool Bag ∟
- Financial Plan