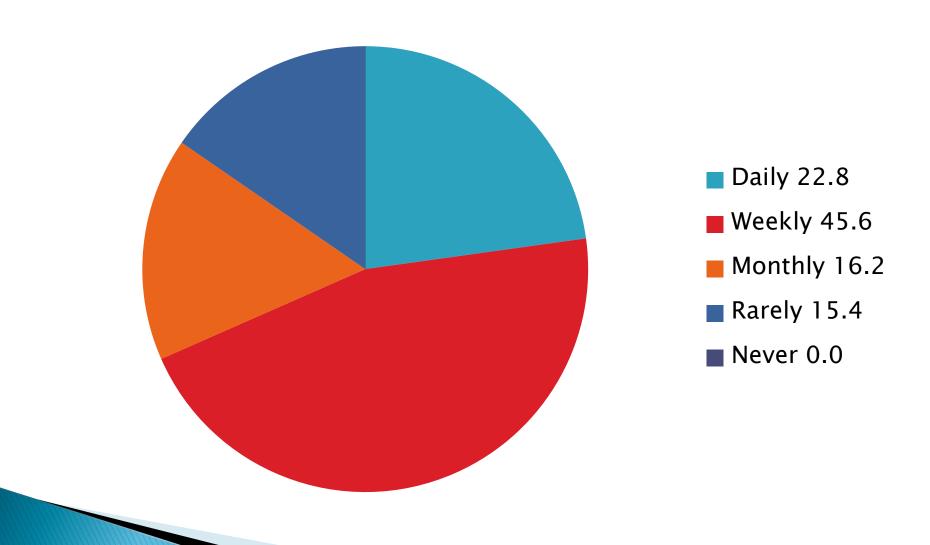

### Lombard Town Centre

Resident Survey Results

#### Initial Results for Strategic Plan Survey

- 253 Respondents
- 2 week time frame
- All surveys were completed online
- Sent via
  - Facebook
  - email

# Do you live or work in the historic downtown?



#### How often do you visit downtown?



# In Comparison to other communities for shopping and dining...



## 98.3% have attended some event in the downtown

#### **Most Popular Events**



# Have you brought out of town guests to any of the events



## Have your guests stayed in area hotels



# Is the historic "look" of the downtown important to you?



# Would you donate to help fund historic preservation projects in Downtown?



#### What we have learned so far

- Can't solve everything
- But we can work on
  - Communication
  - Incentives for businesses to move here and stay

#### What is next in the plan

- Resident feedback
- Mission and Vision Statements
- Business Survey is out awaiting results.
- Downtown Lombard Map \_\_\_\_
- ▶ Tool Bag ∟
- Financial Plan