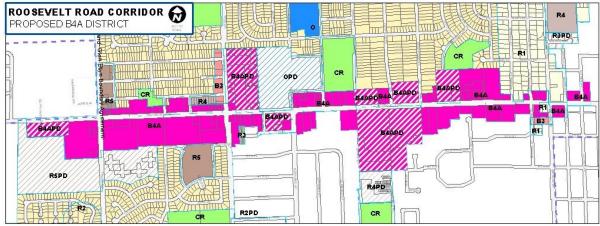

NORTH AVENUE CORRIDOR STUDY

PC 91-25

PREPARED BY

DU PAGE COUNTY DEVELOPMENT DEPARTMENT
IN CONJUNCTION WITH

CAROL STREAM, GLENDALE HEIGHTS, LOMBARD & WEST CHICAGO

ST. CHARLES ROAD CORRIDOR
AD HOC COMMITTEE

**COMMITTEE REPORT** 

JANUARY 1999

PC 99-28



Village of Lombard

VILLAGE OF LOMBARD ROOSEVELT ROAD CORRIDOR AD HOC COMMITTEE

**COMMITTEE REPORT** 

AUGUST, 2007

PC 07-32

North Avenue

### Heron Point (1998)



### Thornton's (2016) Tommy's Car Wash (2019)



Downtown & St. Charles Road

### 101 S. Main (1991 – Present)



### 101 S. Main



## Walgreens (2005) Edward Elmhurst Health Center (2002)



### Prairie Path Villas (2007) Oakview Estates (2005)





## Life Storage (2014) Safeguard Self Storage (2000)



Roosevelt Road

### Roosevelt Road Corridor District - 2007





### Roosevelt Road Development



Yorktown Area

### Yorktown Shops on Butterfield (2007)



## Yorktown Commons Planned Development (2015)



FIGURE 01: Yorktown Commons PD Location

12/23/2015 **Yorktown Commons**Planned Development Design Guidelines



# Yorktown Commons Developments (2017)



#### Yorktown Center Restaurants









### Yorktown Center Periphery Target (1995) Westin/Harry Caray's (2003)





### Highlands of Lombard (2000)



### Fountain Square (1998)



Other Development

### Hotels (1991-2007)

















# Madison Meadow Athletic Center (2017)



### Glen Westlake Connect 44 (2019) CPSA (2016)



### Park Place (2015) Windsor Place (2017)



### Finley Park (2018)

#### Site Plan







#### Thank you!

- Volunteers are invaluable and are an important part