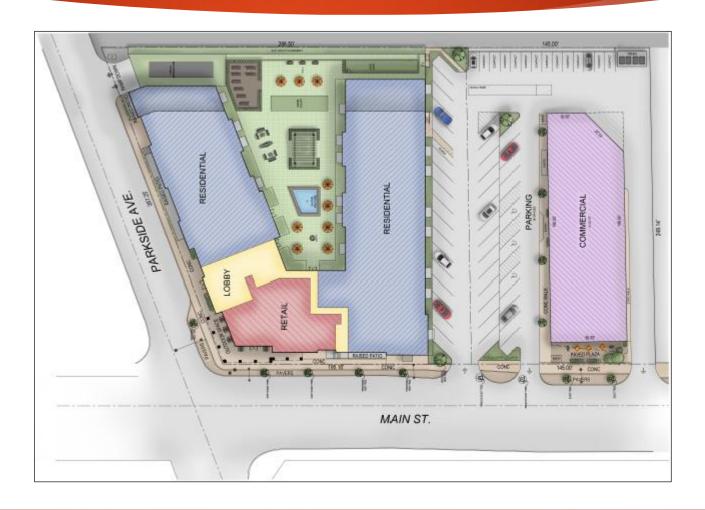

- ► Site Plan Approvals: 129

### Comprehensive Plan and Policy Efforts

- Open SpacePlan 2010
- Senior Housing Plan - 2011
- Downtown Revitalization Handbook -2011
- Comprehensive Plan – 2014
- Bike/Ped Plan -2016



#### Corridor Studies

NORTH AVENUE CORRIDOR STUDY

PC 91-25

PREPARED BY

DU PAGE COUNTY DEVELOPMENT DEPARTMENT
IN CONJUNCTION WITH

CAROL STREAM, GLENDALE HEIGHTS, LOMBARD & WEST CHICAGO

ST. CHARLES ROAD CORRIDOR
AD HOC COMMITTEE

**COMMITTEE REPORT** 

JANUARY 1999

PC 99-28



Village of Lombard

VILLAGE OF LOMBARD ROOSEVELT ROAD CORRIDOR AD HOC COMMITTEE

**COMMITTEE REPORT** 

AUGUST, 2007

PC 07-32

North Avenue

### Heron Point (1998)



### Thornton's (2016) Tommy's Car Wash (2019)



Downtown & St. Charles Road

### 101 S. Main (1991 – Present)



### 101 S. Main



## Walgreens (2005) Edward Elmhurst Health Center (2002)



### Prairie Path Villas (2007) Oakview Estates (2005)





## Life Storage (2014) Safeguard Self Storage (2000)



Roosevelt Road

### Roosevelt Road Corridor District - 2007





### Roosevelt Road Development



Yorktown Area

### Yorktown Shops on Butterfield (2007)



## Yorktown Commons Planned Development (2015)



FIGURE 01: Yorktown Commons PD Location

12/23/2015 **Yorktown Commons**Planned Development Design Guidelines



# Yorktown Commons Developments (2017)



#### Yorktown Center Restaurants









### Yorktown Center Periphery Target (1995) Westin/Harry Caray's (2003)





### Highlands of Lombard (2000)



### Fountain Square (1998)



Other Development

### Hotels (1991-2007)

















# Madison Meadow