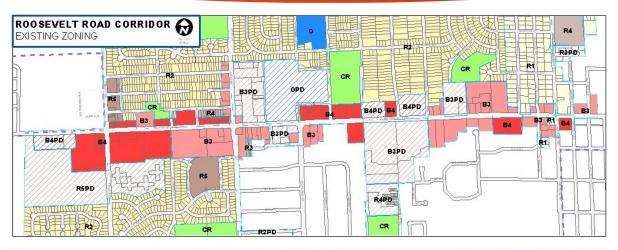

s

NORTH AVENUE CORRIDOR STUDY

PC 91-25

PREPARED BY

DU PAGE COUNTY DEVELOPMENT DEPARTMENT
IN CONJUNCTION WITH

CAROL STREAM, GLENDALE HEIGHTS, LOMBARD & WEST CHICAGO

ST. CHARLES ROAD CORRIDOR
AD HOC COMMITTEE

**COMMITTEE REPORT** 

JANUARY 1999

PC 99-28



Village of Lombard

VILLAGE OF LOMBARD ROOSEVELT ROAD CORRIDOR AD HOC COMMITTEE

**COMMITTEE REPORT** 

AUGUST, 2007

PC 07-32

North Avenue

### Heron Point (1998)



### Thornton's (2016) Tommy's Car Wash (2019)



Downtown & St. Charles Road

### 101 S. Main (1991 – Present)



### 101 S. Main



## Walgreens (2005) Edward Elmhurst Health Center (2002)



### Prairie Path Villas (2007) Oakview Estates (2005)





## Life Storage (2014) Safeguard Self Storage (2000)



Roosevelt Road

### Roosevelt Road Corridor District - 2007





### Roosevelt Road Development



Yorktown Area

### Yorktown Shops on Butterfield (2007)



## Yorktown Commons Planned Development (2015)



FIGURE 01: Yorktown Commons PD Location

12/23/2015 **Yorktown Commons**Planned Development Design Guidelines



# Yorktown Commons Developments (2017)



#### Yorktown Center Restaurants









### Yorktown Center Periphery Target (1995) Westin/Harry Caray's (2003)





### Highlands of Lombard (2000)



### Fountain Square (1998)



Other Development

### Hotels (1991-2007)

















# Madison Meadow Athletic Center (2017)



### Glen Westlake Connect 44 (2019) CPSA (2016)



### Park Place (2015) Windsor Place (2017)



### Finley Park (2018)

#### Site Plan







#### Thank you!

- Volunteers are invaluable and are an important par