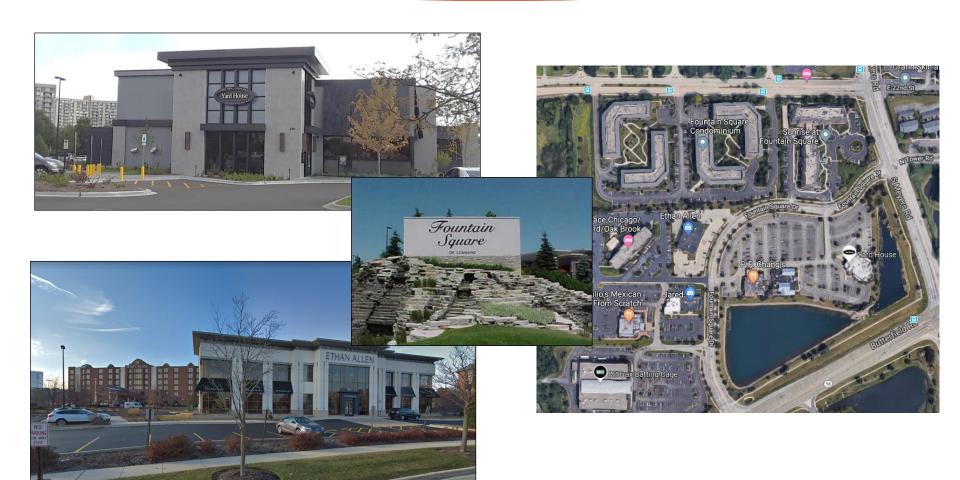

# Yorktown Commons Developments (2017)

#### Yorktown Center Restaurants

### Fountain Square (1998)

Other Development