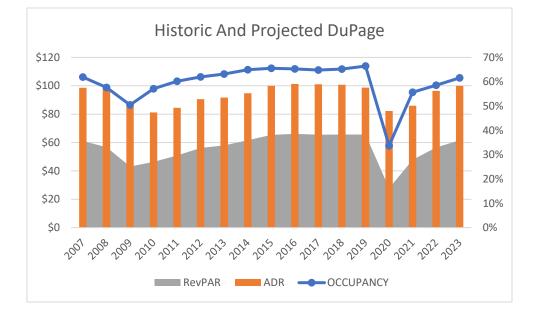

TR Mandigo October 2020 DuPage projections cheat sheet:

|      | OCCUPANCY | ADR      | RevPAR  | Rooms | Demand |
|------|-----------|----------|---------|-------|--------|
| 2007 | 61.9%     | \$98.61  | \$61.06 | 15612 | 9667   |
| 2008 | 57.6%     | \$98.34  | \$56.69 | 16126 | 9296   |
| 2009 | 50.47%    | \$85.32  | \$43.06 | 16239 | 8196   |
| 2010 | 57.14%    | \$81.18  | \$46.39 | 16323 | 9327   |
| 2011 | 60.18%    | \$84.52  | \$50.86 | 14994 | 9024   |
| 2012 | 62.0%     | \$90.55  | \$56.12 | 15013 | 9305   |
| 2013 | 63.2%     | \$91.70  | \$57.92 | 14969 | 9454   |
| 2014 | 64.94%    | \$94.74  | \$61.53 | 15192 | 9866   |
| 2015 | 65.52%    | \$99.91  | \$65.46 | 15229 | 9978   |
| 2016 | 65.29%    | \$101.23 | \$66.10 | 15150 | 9891   |
| 2017 | 64.8%     | \$101.11 | \$65.55 | 15396 | 9982   |
| 2018 | 65.2%     | \$100.71 | \$65.68 | 15609 | 10180  |
| 2019 | 66.4%     | \$98.74  | \$65.61 | 15508 | 10304  |
| 2020 | 33.69%    | \$82.19  | \$27.69 | 15586 | 5251   |
| 2021 | 55.66%    | \$85.96  | \$47.85 | 15664 | 8718   |
| 2022 | 58.55%    | \$96.48  | \$56.49 | 15742 | 9217   |
| 2023 | 61.59%    | \$99.94  | \$61.55 | 15821 | 9744   |