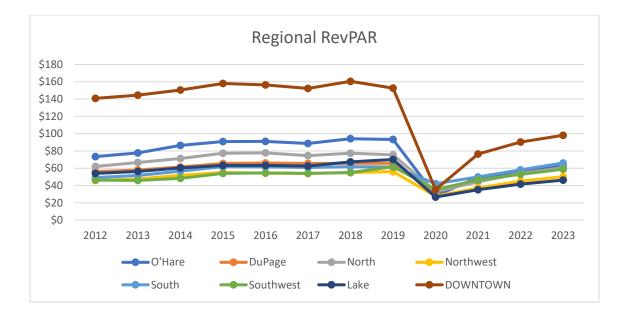

| \$ 45.50         | \$ 27.07 | \$ 35.63 | \$ 41.50         | \$ 44.40         |
|                     |                          |          |          |          |                  |          |          |          |                    |                  |          |          |                  |                  |
| \$ 43.06            | \$ 46.39                 | \$ 50.86 | \$ 56.12 | \$ 57.92 | \$ 61.53         | \$ 65.46 | \$ 66.10 | \$ 65.55 | \$ 65.68           | \$ 65.61         | \$ 31.85 | \$ 43.47 | \$ 54.11         | \$ 60.51         |
|                     |                          |          |          | \$ -     | \$ -             | \$ -     | \$ -     | \$-      | \$ -               | \$-              | \$ -     | \$-      | \$-              | \$-              |